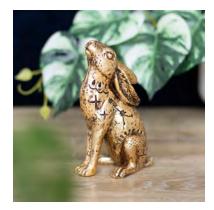

# 13cm Resin Midnight Hare Ornament

Barcode: 5056131155305

#### **Product Description**

This mystical gold-tone hare ornament adds a whimsical touch to any home decor. Crafted from high-quality resin and finishedin a metallic gold, this ornament is 13cm in height and features a hare in a graceful sitting pose. A perfect ornament fordisplaying on shelves, mantels or desks, and it makes a charming gift for hare and wildlife enthusiasts. Designed bySomething Different Wholesale and part of the Midnight Hare range of mystical rabbit home decor and gifts.

#### **Product Dimensions:**

H: 13cm x W: 6cm x D: 8cm

# **Product Materials :** Resin & Polyresin