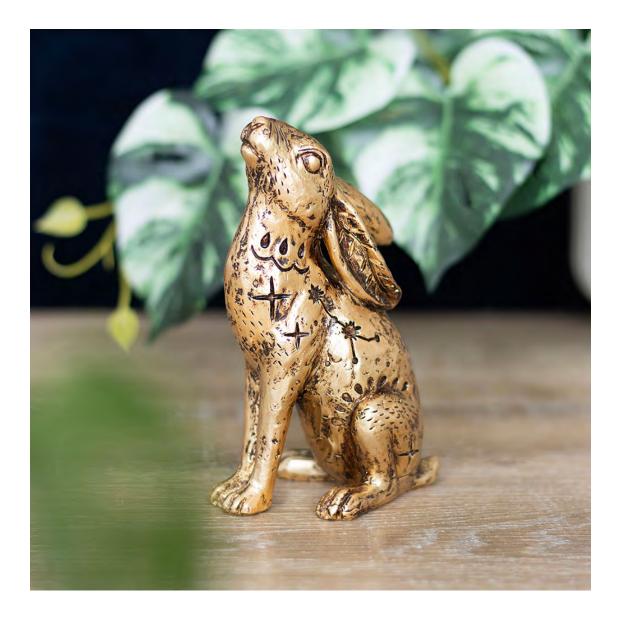

# 13cm Resin Midnight Hare Ornament

Barcode: 5056131155305

#### **Product Description**

This mystical gold-tone hare ornament adds a whimsical touch to any home decor. Crafted from high-quality resin and finishedin a metallic gold, this ornament is 13cm in height and features a hare in a graceful sitting pose. A perfect ornament fordisplaying on shelves, mantels or desks, and it makes a charming gift for hare and wildlife enthusiasts. Designed bySomething Different Wholesale and part of the Midnight Hare range of mystical rabbit home decor and gifts.

#### **Product Dimensions:**

H: 13cm x W: 6cm x D: 8cm

# **Product Materials :** Resin & Polyresin